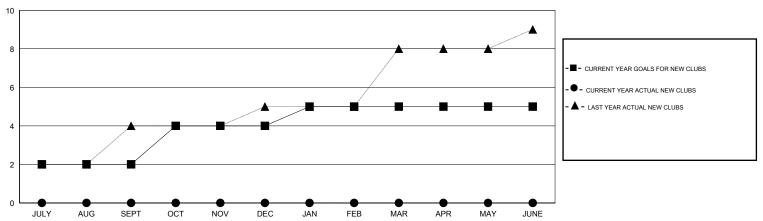

| 4                  | 0                                   | 0                  | 0                |
| OCT/NOV/DEC           | 2                | 0         | 0                | 0                | OCT/NOV/DEC           | 79                 | 0                                   | 0                  | 0                |
| JAN/FEB/MAR           | 1                | 0         | 0                | 0                | JAN/FEB/MAR           | 52                 | 0                                   | 0                  | 0                |
| APR/MAY/JUNE          | 0                | 0         | 0                | 0                | APR/MAY/JUNE          | -25                | 0                                   | 0                  | 0                |

### GOALS AND ACTUAL NEW CLUBS CUMULATIVE



#### GOALS AND ACTUAL MEMBERS CUMULATIVE



| <b>=</b> - ( | CURRENT YEAR GOALS FOR NEW |
|--------------|----------------------------|
| IEMBE        | PS.                        |

- O - CURRENT YEAR ACTUAL MEMBERS

- ▲ - LAST YEAR ACTUAL MEMBERS

| DROPPED CLUBS: 0              |             | 0 CLUBS OF 0 ADDED 1 OR MORE NEW MEMBERS | GENDER DISTRIBUTION  MALE 0 (100.00%) |             |  |
|-------------------------------|-------------|------------------------------------------|---------------------------------------|-------------|--|
| DROPPED MEMBERS               |             |                                          | FEMALE                                | 0 (100.00%) |  |
| DECEASED CLUB CANCELLED OTHER | 0<br>0<br>0 | CLICK HERE FOR HEALTH ASSESSMENT DATA    | FAMILY UNIT M