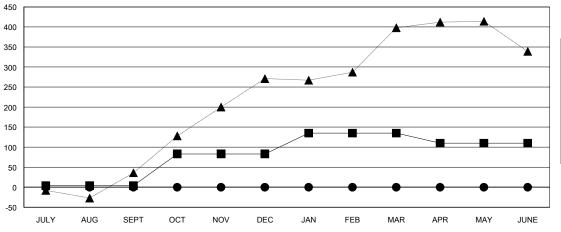

#### GOALS AND ACTUAL MEMBERS CUMULATIVE

| <b>=</b> - ( | CURRENT YEAR GOALS FOR NEW |
|--------------|----------------------------|
| IEMBE        | PS.                        |

- O - CURRENT YEAR ACTUAL MEMBERS

- ▲ - LAST YEAR ACTUAL MEMBERS

| DROPPED CLUBS: 0              |             | 0 CLUBS OF 0 ADDED 1 OR MORE NEW MEMBERS | GENDER DISTRIBUTION  MALE 0 (100.00%) |             |  |
|-------------------------------|-------------|------------------------------------------|---------------------------------------|-------------|--|
| DROPPED MEMBERS               |             |                                          | FEMALE                                | 0 (100.00%) |  |
| DECEASED CLUB CANCELLED OTHER | 0<br>0<br>0 | CLICK HERE FOR HEALTH ASSESSMENT DATA    | FAMILY UNIT MEMBERS HEAD OF HOUSEHOLD |             |  |
| TOTAL                         | 0           |                                          | NON-HEAD OF HOUSEHOLD                 |             |  |